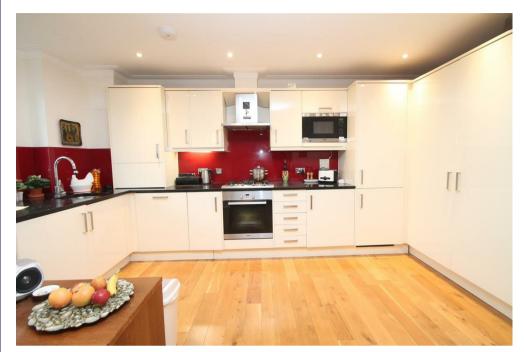

## Warne Court, 8 Village Road, Enfield, EN1

1100 SQ FT OF FLOOR SPACE IN QUIET/SECURE LOCATION. A spacious three bedroom, two bath/shower room apartment located on the first floor of this recently built (2013) modern gated development within easy walking distance of Enfield Towns shops, bus routes and mainline station. Benefits include a secure gated entrance with video entry phone access, an impressive living/dining space with a modern kitchen, oak wood floors and doors to balcony with splendid views over Enfield cricket club, a master bedroom with a fitted wardrobe and en-suite shower room, two further bedrooms with fitted wardrobes and oak wood floors, a modern bathroom, a large storage cupboard, double glazing, gas central heating and an allocated parking space in the gated underground garage.

- Three bedrooms
- Modern gated development
- Spacious living/kitchen space
- Two modern bath/shower rooms
- Video entryphone
- Close to Enfield Town
- Great views over cricket ground
- Secure gated parking