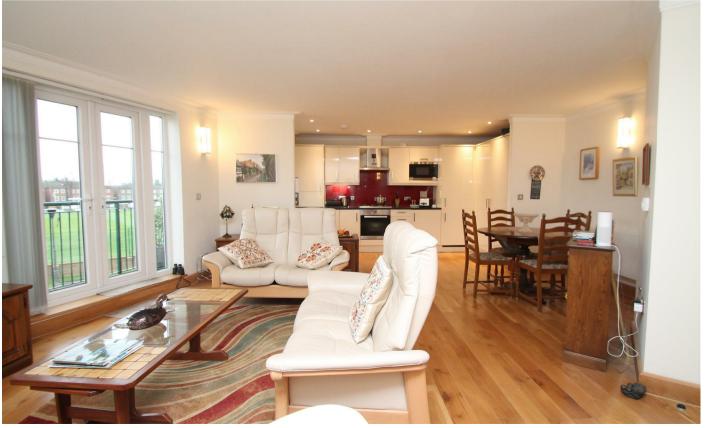

## Warne Court, 8 Village Road, Enfield, EN1

1100 SQ FT OF FLOOR SPACE IN QUIET/SECURE LOCATION. A spacious three bedroom, two bath/shower room apartment located on the first floor of this recently built (2013) modern gated development within easy walking distance of Enfield Towns shops, bus routes and mainline station. Benefits include a secure gated entrance with video entry phone access, an impressive living/dining space with a modern kitchen, oak wood floors and doors to balcony with splendid views over Enfield cricket club, a master bedroom with a fitted wardrobe and en-suite shower room, two further bedrooms with fitted wardrobes and oak wood floors, a modern bathroom, a large storage cupboard, double glazing, gas central heating and an allocated parking space in the gated underground garage.