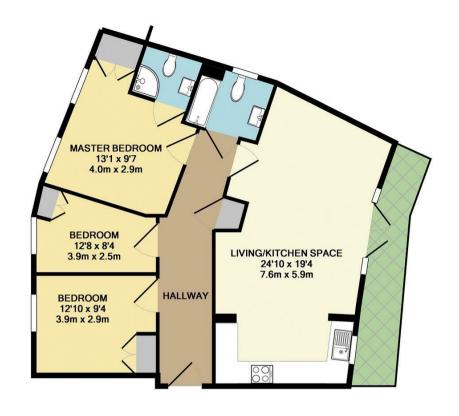

## Warne Court, 8 Village Road Enfield EN1 2FD

Tenure: Leasehold - Share of Freehold Gross Internal Area: 1141.00 sq ft

## TOTAL APPROX. FLOOR AREA 1141 SQ.FT. (106.0 SQ.M.)

Whilst every attempt has been made to ensure the accuracy of the floor plan contained here, measurements of doors, windows, rooms and any other items are approximate and no responsibility is taken for any error, omission, or mis-statement. This plan is for illustrative purposes only and should be used as such by any prospective purchaser. The services, systems and appliances shown have not been tested and no guarantee as to their operability or efficiency can be given Made with Metropix @2019